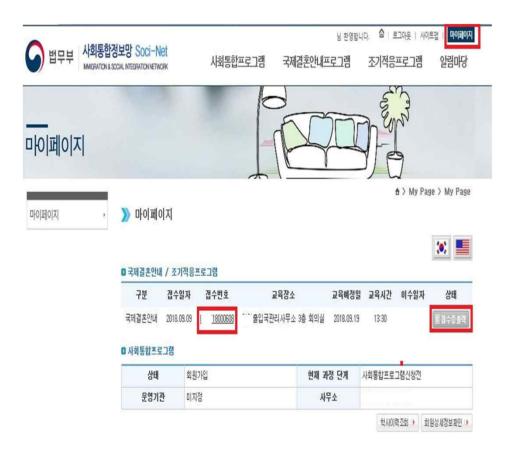

#### Course Confirmation

- 1. Click "My Page" at the top of the screen and check the course you registered for
- Click "Print Receipt" if you would like to print the receipt out
- 2. Click the registration number for the details of the course