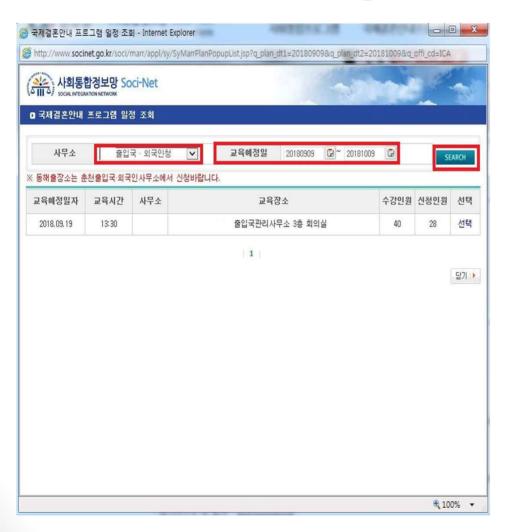

- 6. Check your personal information and fill out the prior information
- 7. Read the sentence asking for consent and tick the box "I agree"

※ Registration is unavailable if you disagree

8. Click "Search for Venue"

9. Select the type of participant, date, institution (competent office) and click "Search"

10. Click "Select" for the course schedule you prefer

11. Check the schedule again

12. Click "Register"

웹 페이지 메시지