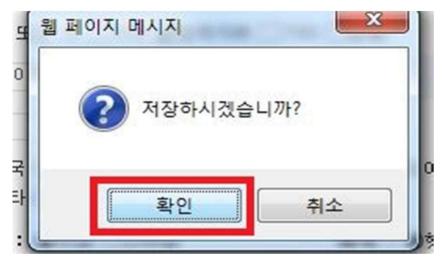

국제결혼안내프로그램을 신청하였습니다.

확인

13. Click "Confirm" in the dialog box asking "Would you save the data?"

14. Click "Confirm" in the dialog box confirming registration