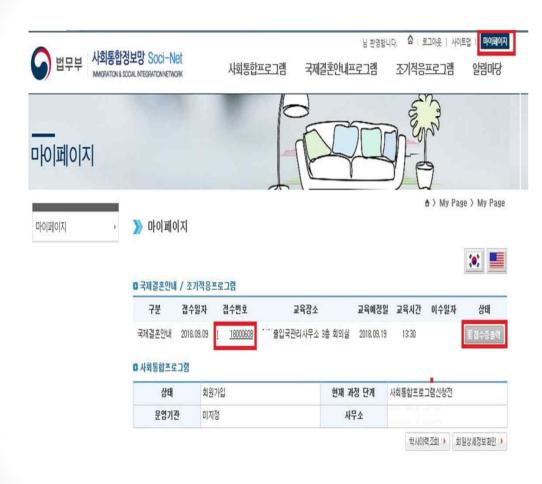

#### ■ Modification and Cancellation

1.Click the registration number on "My Page"