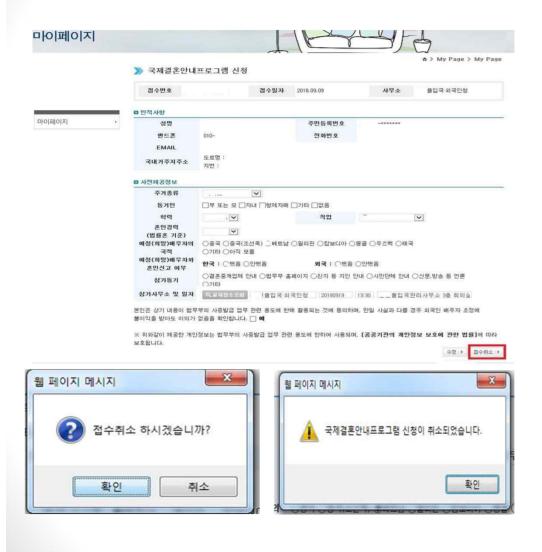

#### Modification and Cancellation

2. Search for the venue in the same way as registration

3. Click "Modify" to change the schedule (Modification completed)

#### Modification and Cancellation

[Cancellation]

4. Go to the same page as for modification

5. Click "Cancel" to cancel registration